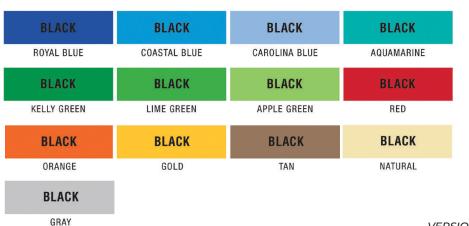

## **BLACK**

Black ink can be printed on select colors.

VERSION 2405A

**oro** towels