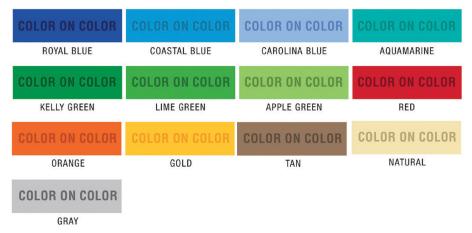

## **COLOR ON COLOR**

A darker color imprint that creates a tonal look on the towel.